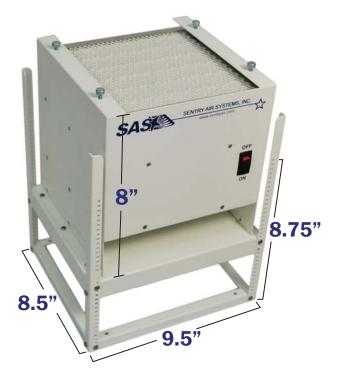

### **BASE UNIT DIMENSIONS**

8" Length 8" Width 8" Height

#### HEIGHT STAND DIMENSIONS

8.5" L x 9.5" W x Adjustable up to 8.75" H