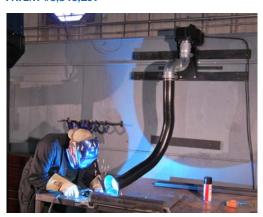

Sentry Air's **Model 160 Fan-Powered Extractor Arm** is a unique fume extraction option for applications that require exhaust without filtration. This flame-retardant, self-supportive exhaust arm is capable of up to 160 CFM of air volume and is equipped with a variable speed controller to fluctuate between low (down to 50 CFM) and high settings with ease. The Fan-Powered Extractor Arm is capable of 180° rotation and the modular design of this unit allows for four possible exhaust options.

This system comes equipped with all of the accessories needed for installation and use, including a wall-mounting kit. This unit plugs into a standard 115V outlet and requires no electrical assembly.

Typical uses for this extractor arm are welding fume control, solder fume removal, light grinding dust, and various other applications in manufacturing, medical, R&D, and pharmaceutical settings. This standalone extraction arm can be easily incorporated into your existing exhaust system.