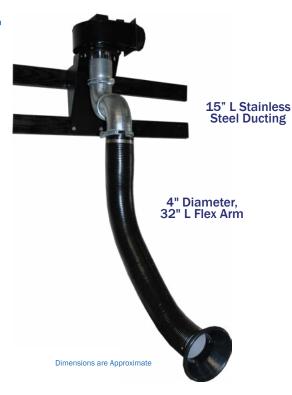

#### **ARM DIMENSIONS**

4" Dia., 32" Long Fire-Retardant Flex Arm and 15" L Stainless Steel Ducting (7" Dia. Round Hood)